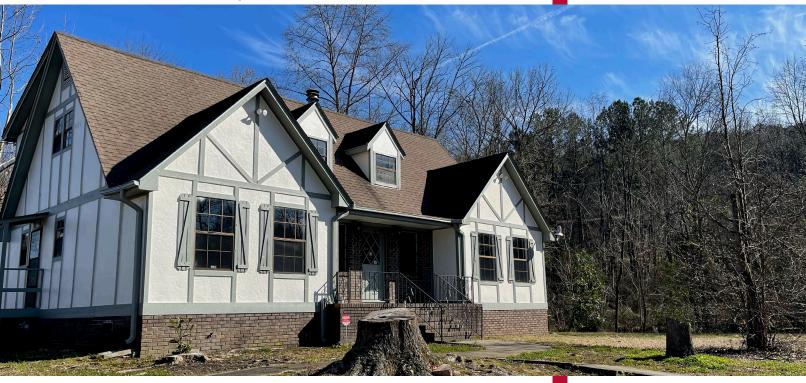

## BUILDING FOR SALE OR LEASE

601 Saint Patrick Circle | Irondale, AL 35210

\$325,000 \$2,650 NNN

- LAH COMMERCIAL REAL ESTATE
- **REID PEACOCK**

reid.peacock@lahcommercial.com | (205) 527-2633

- 1st floor (1,554 +/- SF) 5
  offices, 1 conference room,
  kitchen with stove and
  pantry & 3 bathrooms
- 2nd floor (1,029 +/- SF) 5 offices - 2 with a unique fireplace, 1 conference room & 2 bathrooms
- Significant interior upgrades & planned parking lot upgrades
- Ideal for insurance, real estate, barber/beauty shop, airbnb, etc.
- Zoned C-1 in Irondale