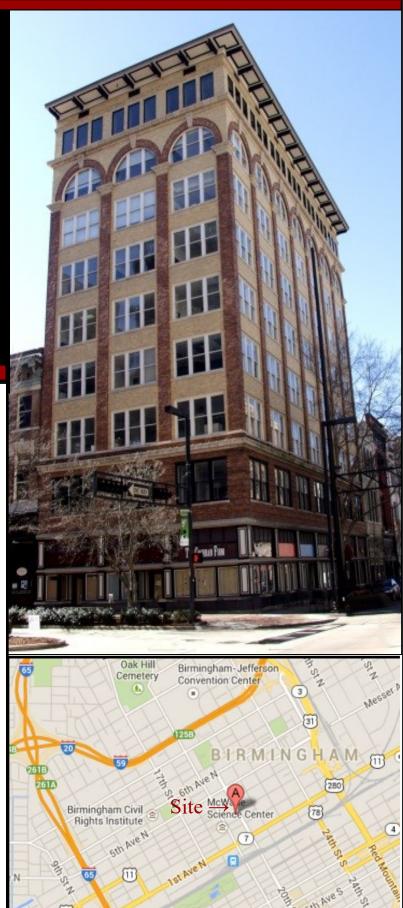

# THE FARLEY BUILDING

1929 Third Ave. N. Birmingham, AL

Historic Office Building Prestigious Central Business District!

#### Highlights

- Historic office building in Birmingham Central Business District
- Ideal for Law Office or Corporate/Regional Headquarters
- Close to University of Alabama-Birmingham, UAB & St. Vincent's Hospitals, and airport
- Convenient to Hwy 280, I-59/20, I-65 and parking
- Amenities include: new dual elevators, lobby and large conference room for tenants!
- Close proximity to the city's best restaurants, city and county courthouses

#### Availability

• Full Floor, partial floor and multi-floor spaces available from approximately 1,500 RSF to 12,000 RSF