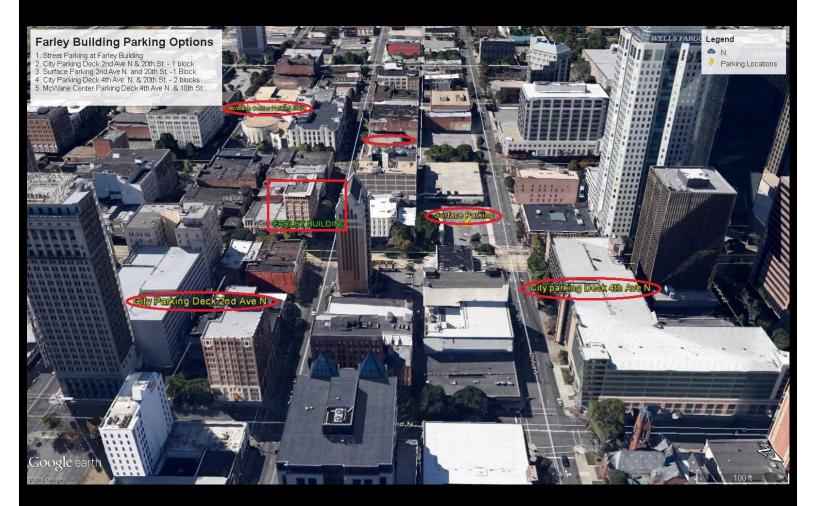

### **THE FARLEY BUILDING**

1929 Third Ave. N. I Birmingham, AL 35203

Historic Office Building—Space for Lease Prestigious Central Business District!

**Tenant Parking Options** 

Contact: Daniel Goff 205.970.6543 dgoff@LAHcommercial.com