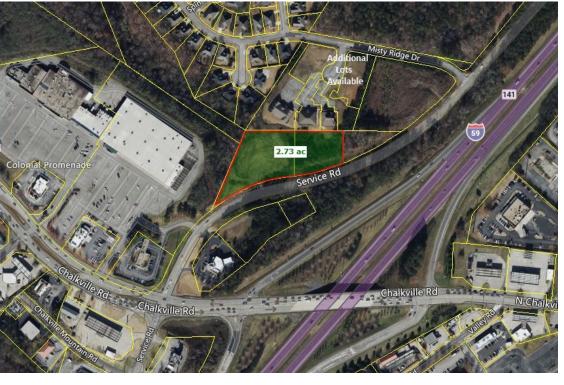

## **LAND FOR SALE**

6006 Service Road | Trussville, AL 35235

## Multiple Options

- Lot 7A + 7B = 2.73 +/- acres
- \$695,000
- Pad ready commercial lot
- Convenient to I-59 with visibility
- I-59 to expand to 6 lanes
- Exceptional value
- Zoning C-2 General Business
  District; Perfect for a number of uses
- Adjacent to established professional offices
- Trussville City Limits
- Motivated Sellers; Sellers will consider favorable owner financing options
- Utilities Available on Site
- Largest parcel in this Commercial Subdivision still available
- Additional smaller lots available in this commercial subdivision
- Please call or email Brokers for more details