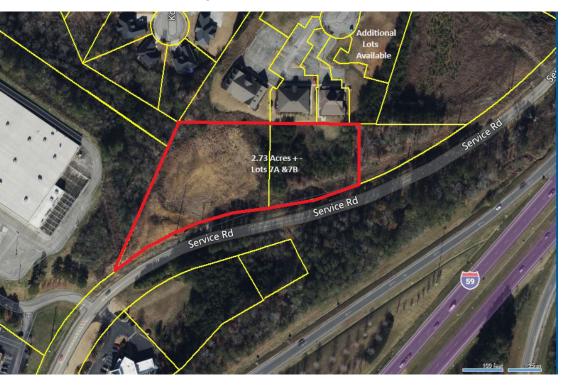

## **LAND FOR SALE**

6006 Service Road | Trussville, AL 35235

## Multiple Options

- Lot 7A + 7B = 2.73 +/- acres
- \$695,000
- Pad ready commercial lot
- Convenient to I-59 with visibility
- I-59 to expand to 6 lanes
- Exceptional value
- Zoning C-2 General Business
  District; Perfect for a number of uses
- Adjacent to established professional offices
- Trussville City Limits
- Motivated Sellers; Sellers will consider favorable owner financing options
- Utilities Available on Site
- Largest parcel in this Commercial Subdivision still available
- Additional smaller lots available in this commercial subdivision
- Please call or email Brokers for more details