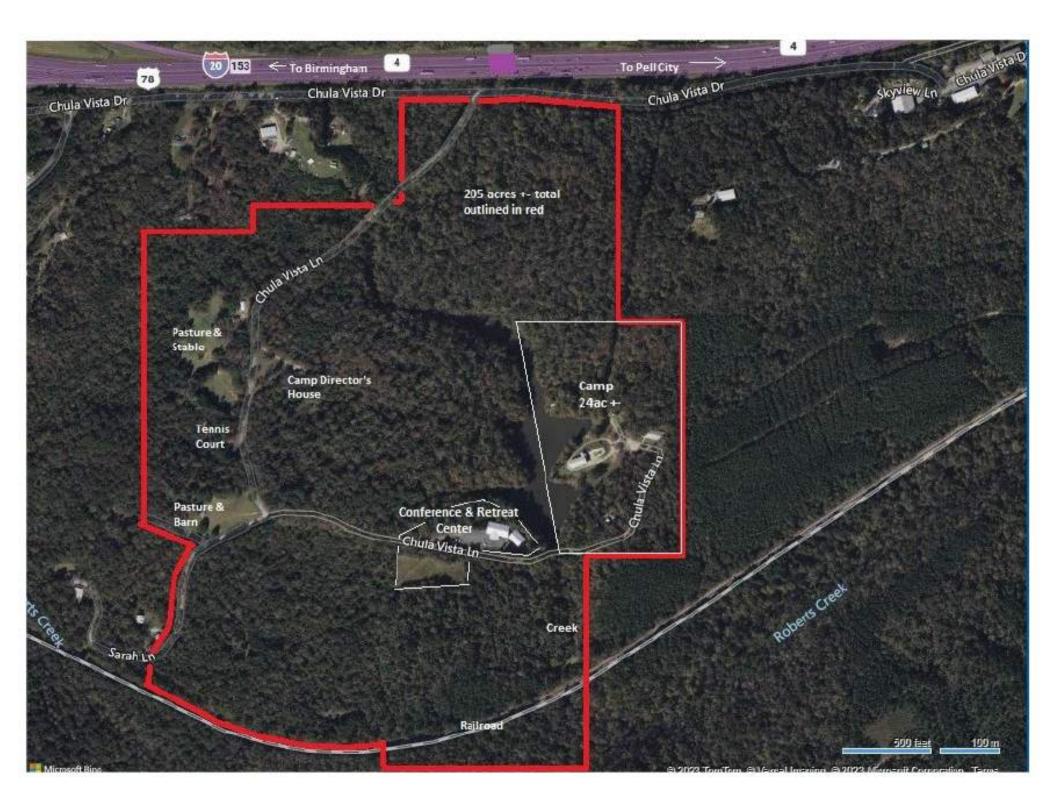

## **Location**

- Located 1.5 miles off of I-20, Chula Vista Exit #153
- 4 miles from Pell City
- 25 miles from Birmingham

## Highlights & Features

- Unique opportunity to purchase a conference center complete with lodging in a quiet wooded setting
- Conference center building: 15,000 SF +/- total on 2 floors
- Includes large meeting spaces, commercial kitchen, outdoor deck, patio, and 60 car parking lot
- Lodging: Three story building totaling 10,500 SF +/- with 35 individual guest rooms adjacent to conference center
- Overlooks 8-acre private lake on neighboring property
- Includes 6+/- acres of land. Additional land may be available
- Year Built: 1989