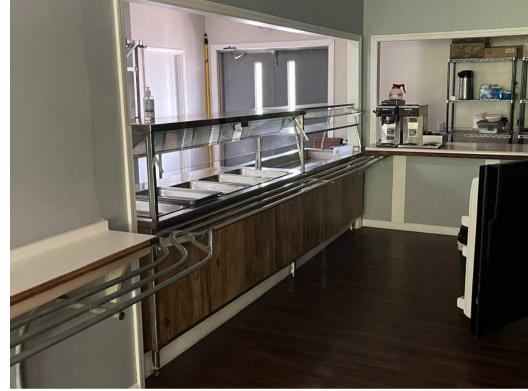

## Highlights & Features

- Unique opportunity to purchase a conference center complete with lodging in a quiet wooded setting
- Conference center building: 15,000 SF +/- total on 2 floors
- Includes large meeting spaces, commercial kitchen, outdoor deck, patio, and 60 car parking lot
- Lodging: Three story building totaling 10,500 SF +/- with 35 individual guest rooms adjacent to conference center
- Overlooks 8-acre private lake on neighboring property
- Includes 6+/- acres of land. Additional land may be available
- Year Built: 1989