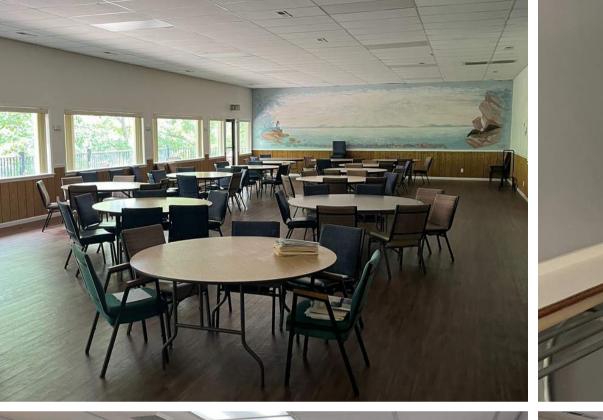

## Highlights & Features

- Unique opportunity to purchase a conference center complete with lodging in a quiet wooded setting
- Conference center building: 15,000 SF +/- total on 2 floors
- Includes large meeting spaces, commercial kitchen, outdoor deck, patio, and 60 car parking lot
- Lodging: Three story building totaling 10,500 SF +/- with 35 individual guest rooms adjacent to conference center
- Overlooks 8-acre private lake on neighboring property
- Includes 6+/- acres of land. Additional land may be available
- Year Built: 1989