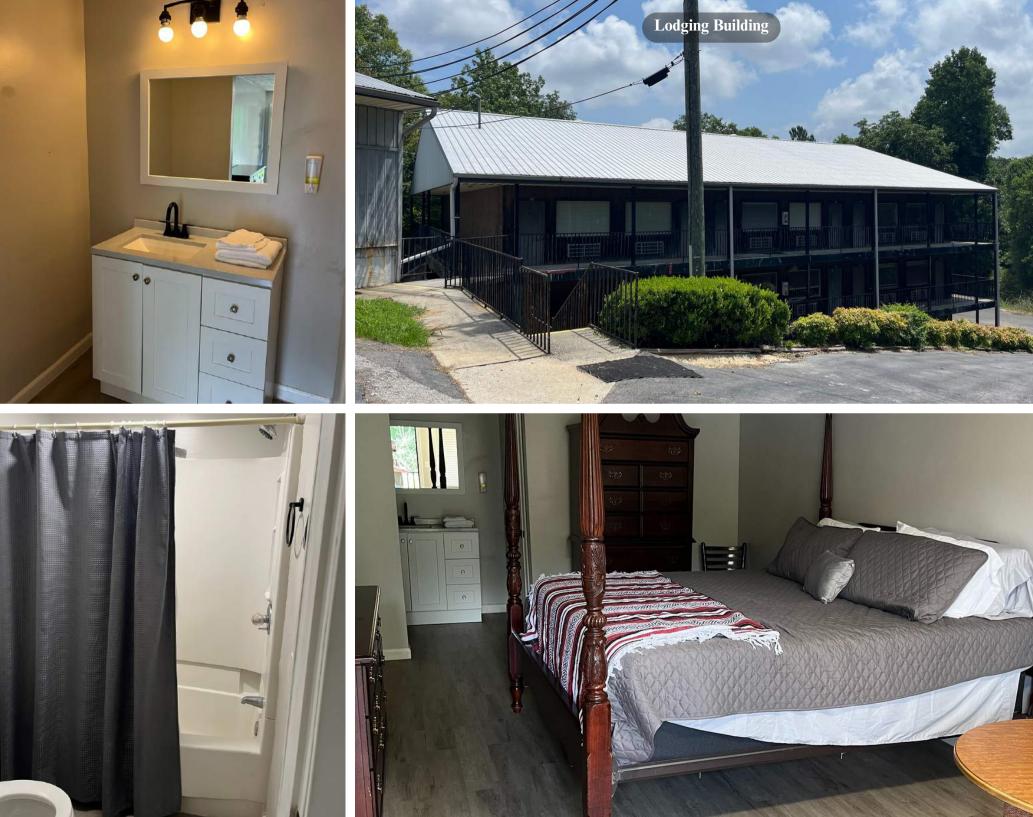

## Highlights & Features

- Unique opportunity to purchase a conference center complete with lodging in a quiet wooded setting
- Conference center building: 15,000 SF +/- total on 2 floors
- Includes large meeting spaces, commercial kitchen, outdoor deck, patio, and 60 car parking lot
- Lodging: Three story building totaling 10,500 SF +/- with 35 individual guest rooms adjacent to conference center
- Overlooks 8-acre private lake on neighboring property
- Includes 6+/- acres of land. Additional land may be available
- Year Built: 1989