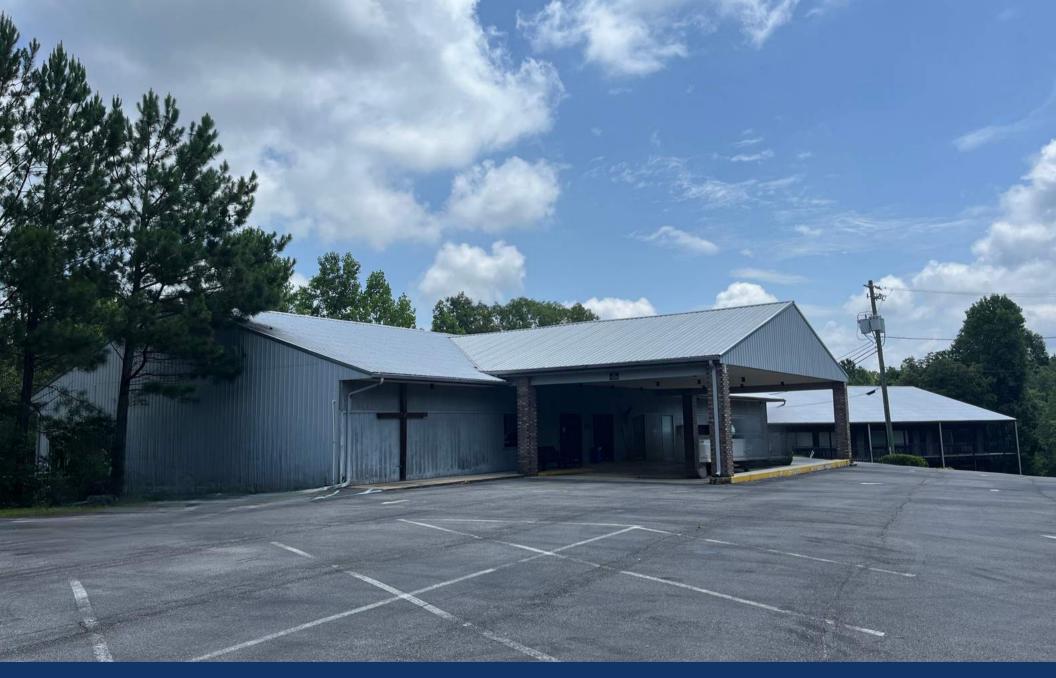

## Highlights & Features

- Unique opportunity to purchase a conference center complete with lodging in a quiet wooded setting
- Conference center building: 15,000 SF +/- total on 2 floors
- Includes large meeting spaces, commercial kitchen, outdoor deck, patio, and 60 car parking lot
- Lodging: Three story building totaling 10,500 SF +/- with 35 individual guest rooms adjacent to conference center
- Overlooks 8-acre private lake on neighboring property
- Includes 6+/- acres of land. Additional land may be available
- Year Built: 1989