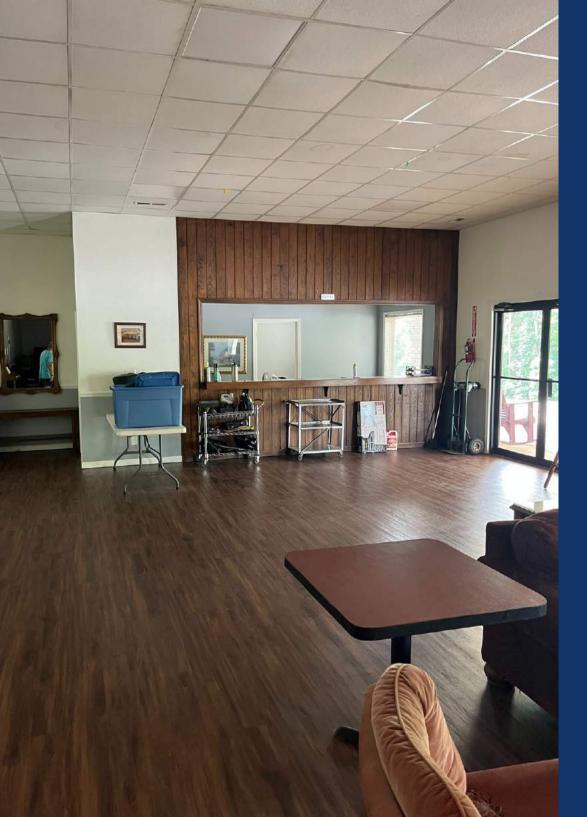

## Highlights & Features

- Unique opportunity to purchase a conference center complete with lodging in a quiet wooded setting
- Conference center building: 15,000 SF +/- total on 2 floors
- Includes large meeting spaces, commercial kitchen, outdoor deck, patio, and 60 car parking lot
- Lodging: Three story building totaling 10,500 SF +/- with 35 individual guest rooms adjacent to conference center
- Overlooks 8-acre private lake on neighboring property
- Includes 6+/- acres of land. Additional land may be available
- Year Built: 1989