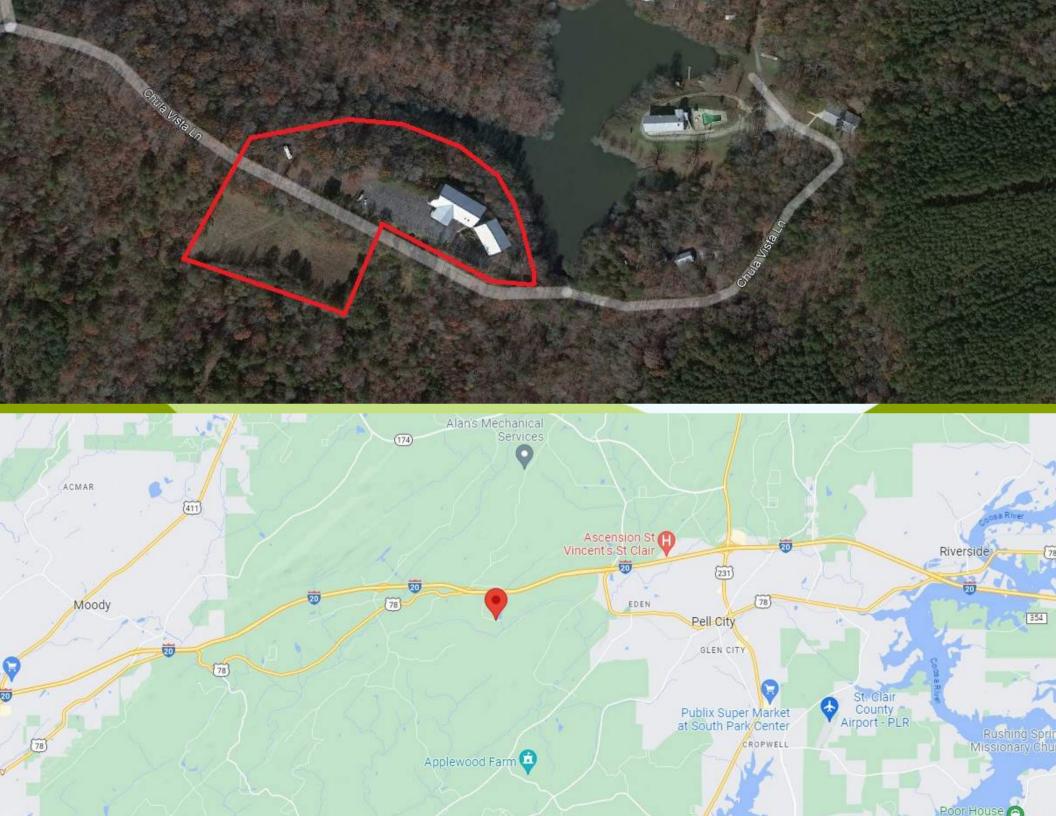

## **Location**

- Located 1.5 miles off of I-20, Chula Vista Exit #153
- 4 miles from Pell City
- 25 miles from Birmingham

## Highlights & Features

- Unique opportunity to purchase a conference center complete with lodging in a quiet wooded setting
- Conference center building: 15,000 SF +/- total on 2 floors
- Includes large meeting spaces, commercial kitchen, outdoor deck, patio, and 60 car parking lot
- Lodging: Three story building totaling 10,500 SF +/- with 35 individual guest rooms adjacent to conference center
- Overlooks 8-acre private lake on neighboring property
- Includes 6+/- acres of land. Additional land may be available
- Year Built: 1989