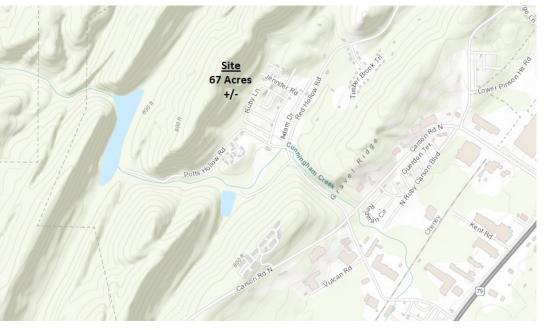

## \$190,000 67 ACRES +/-

- Heavily timbered acreage approximately 10 miles northeast of Downtown Birmingham
- **Unincorporated Jefferson County, between Fultondale** and Center Point
- **Access from Red Hollow Road and Potts Hollow** Road just 1 mile off Pinson Valley Pkwy
- **Ridge across property may** provide views
- Potential investment, recreational, or developmental tract

#### **ADDITIONAL IMAGES**

ity Maps Contributors, JeffCoAL, © OpenStreetMap, <u>Microsoft, Esri, HERE, Sarmin, SafeGraph, G</u>eoT<mark>c</mark>hnologies, Inc. METI/NASA.... 🖉