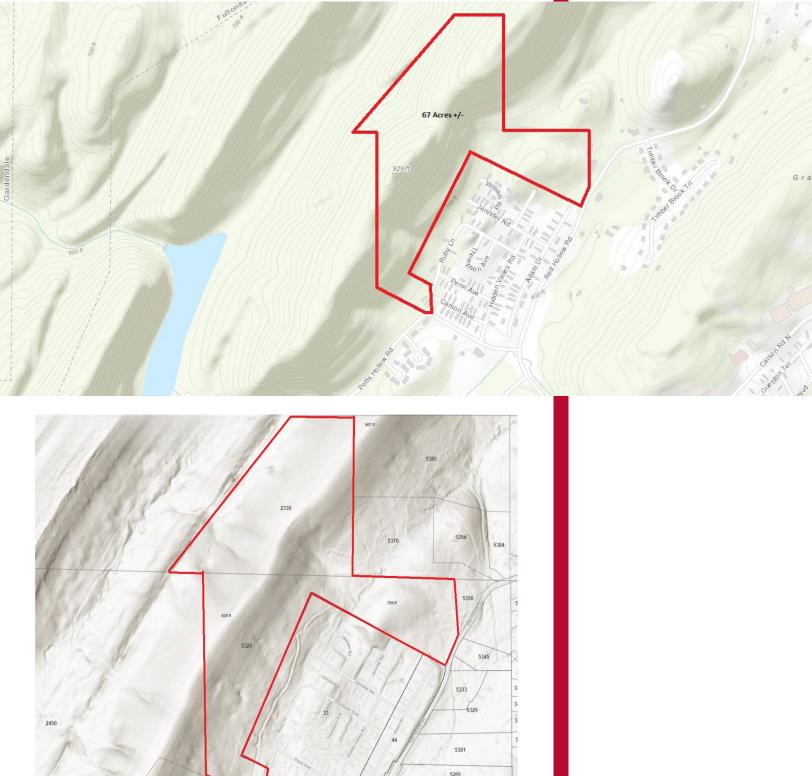

## \$190,000 67 ACRES +/-

- Heavily timbered acreage approximately 10 miles northeast of Downtown Birmingham
- **Unincorporated Jefferson County, between Fultondale** and Center Point
- **Access from Red Hollow Road and Potts Hollow** Road just 1 mile off Pinson Valley Pkwy
- **Ridge across property may** provide views
- Potential investment, recreational, or developmental tract

#### **ADDITIONAL IMAGES**

ity Maps Contributors, JeffCoAL, © OpenStreetMap, <u>Microsoft, Esri, HERE, Sarmin, SafeGraph, G</u>eoT<mark>c</mark>hnologies, Inc. METI/NASA.... 🖉