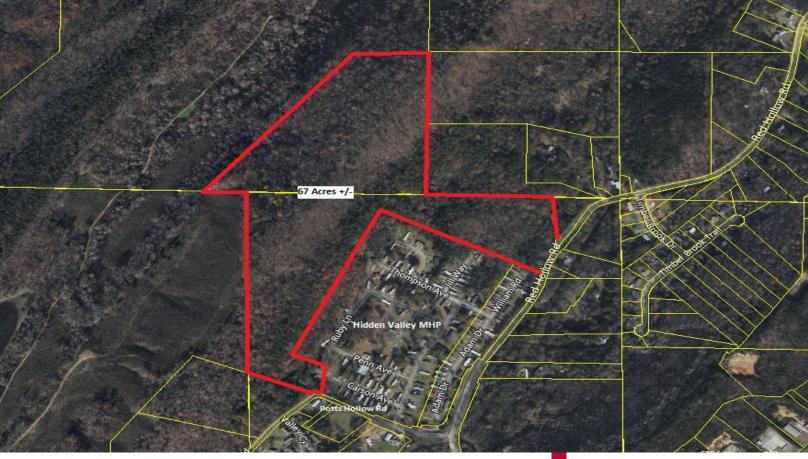

# LAND FOR SALE

5325 Red Hollow Road | Birmingham, AL 35215

## \$190,000 67 ACRES +/-

- Heavily timbered acreage approximately 10 miles northeast of Downtown Birmingham
- **Unincorporated Jefferson County, between Fultondale** and Center Point
- **Access from Red Hollow Road and Potts Hollow** Road just 1 mile off Pinson Valley Pkwy
- **Ridge across property may** provide views
- Potential investment, recreational, or developmental tract